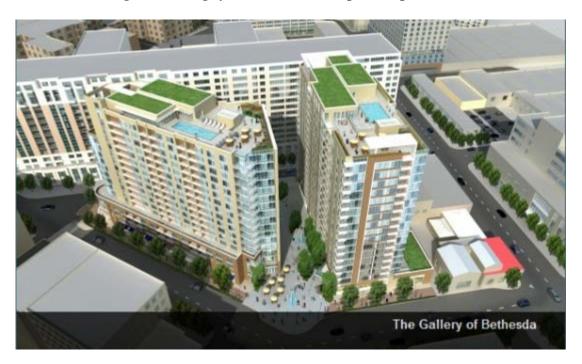

## The Gallery Bethesda Maryland

Located in 4800 Auburn Ave. Bethesda Maryland, the projects consist of 234 apartments, 4660 SF of retail. The Gallery of Bethesda will be an important part of the resurgence of downtown Bethesda's Woodmont Triangle neighborhood. The project will replace older commercial offices and surfacing parking lots. The project also including its own pedestrian street, public art, and a variety of green amenities. The project will be complemented by a second building, 4850 Rugby to follow in a separate phase.