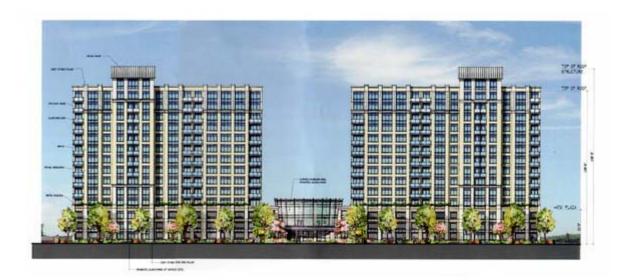

## PARC RESTON

The two 14-story towers that Athena Renaissance Reston plans to build locate in Reston Parkway and Temporary Road.

The 360-units would replace three existing buildings (82 units), but most of the garden complex at Parc Reston would remain. The newest design includes three levels of underground parking rather than three levels of screened, above-ground parking.