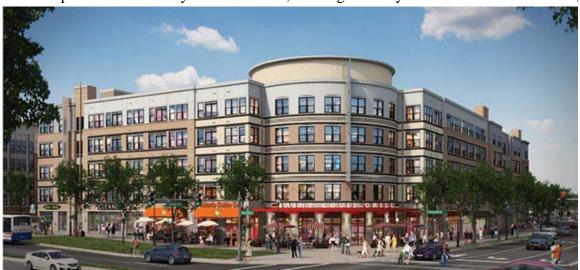

## LANDMARK GATEWAY - ALEXANDRIA

**Project Name: Landmark Gateway** 

Year: 2014

**Project type: Rental apartments** 

No. of units: 492

**Amenities: Pool. Fitness Center** 

Address: S. Pickett & S. Van Dorn St.

Alexandria, VA 22304

**Description:** The transit-friendly, mixed-use multifamily community is called Landmark Gateway. It is located in Alexandria's West End, with excellent access to I-395 and I-495 and the greater Washington, D.C., metropolitan area. Cameron Station, an established master-planned community of more than 2,000 single-family homes and condominiums,

is adjacent to the site; the Van Dorn Metrorail station and Landmark Mall Shopping Center, Alexandria's largest shopping center, are less than half a mile away.

Landmark Gateway will offer its tenants studio, one- and two-bedroom units, including junior one-bedroom floor plan and den options and ranging in size from 509 square feet to 1,132 square feet. Apartment features include 42-inch maple cabinets, stainless steel appliances, tiled backsplashes and baths, in-unit washers and dryers, Schlage keyless entry systems and moveable kitchen islands.

## **Universal Stones Inc**

5415 Lee Highway Warrenton VA 20187 Tel: 540 428 0093 Fax: 540 428 0095

www.universalstones.com

\_\_\_\_\_

The developers will also add 15,000 square feet of retail space. Other community amenities include a state-of-the-art fitness studio, cyber cafe, demonstration kitchen, game room and television lounge. The first units are scheduled to be delivered in the summer of 2014.

**Universal Stones** is awarded subcontractor, will furnish, fabricate and install 492 units of Kitchen Countertop using River White as well as Vanity, Leasing, Clubroom, etc. The project is now under construction and expecting to install February 2014.