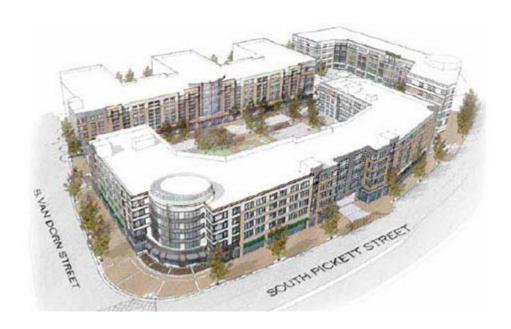

## LANDMARK GATEWAY - ALEXANDRIA

**Project Name: Landmark Gateway** 

Year: 2014

**Project type: Rental apartments** 

No. of units: 492

**Amenities: Pool. Fitness Center** 

Address: S. Pickett & S. Van Dorn St.

Alexandria, VA 22304

**Description:** The transit-friendly, mixed-use multifamily community is called Landmark Gateway. It is located in Alexandria's West End, with excellent access to I-395 and I-495 and the greater Washington, D.C., metropolitan area. Cameron Station, an established master-planned community of more than 2,000 single-family homes and condominiums,

is adjacent to the site; the Van Dorn Metrorail station and Landmark Mall Shopping Center, Alexandria's largest shopping center, are less than half a mile away.

Landmark Gateway will offer its tenants studio, one- and two-bedroom units, including junior one-bedroom floor plan and den options and ranging in size from 509 square feet to 1,132 square feet. Apartment features include 42-inch maple cabinets, stainless steel appliances, tiled backsplashes and baths, in-unit washers and dryers, Schlage keyless entry systems and moveable kitchen islands.

## **Universal Stones Inc**

5415 Lee Highway Warrenton VA 20187 Tel: 540 428 0093 Fax: 540 428 0095

www.universalstones.com

\_\_\_\_\_

The developers will also add 15,000 square feet of retail space. Other community amenities include a state-of-the-art fitness studio, cyber cafe, demonstration kitchen, game room and television lounge. The first units are scheduled to be delivered in the summer of 2014.

**Universal Stones** is awarded subcontractor, will furnish, fabricate and install 492 units of Kitchen Countertop using River White as well as Vanity, Leasing, Clubroom, etc. The project is now under construction and expecting to install February 2014.