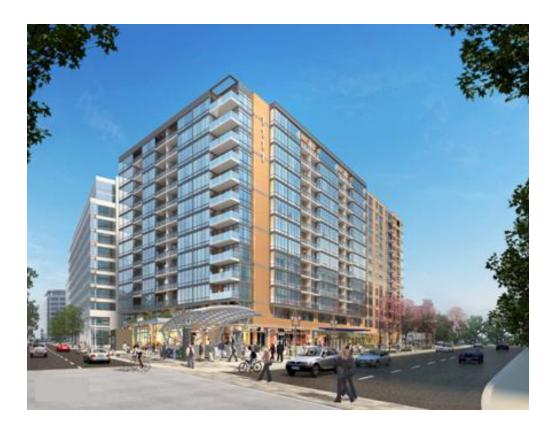

## **GALLERY – WASHINGTON D C**

The Gallery at Capitol Riverfront is a 13-story, 324-unit apartment building with approximately 11,000 SF of retail on the ground floor and three levels of parking below grade. The apartment building will be a mix of studio, one, and two bedroom units. The property is located directly above the Navy Yard/Ballpark Metrorail station, three blocks away from the Ballpark, and two blocks away from Harris Teeter. Construction of Gallery at Capitol Riverfront began in 3Q 2014 and is anticipated to be completed by 3Q 2016.